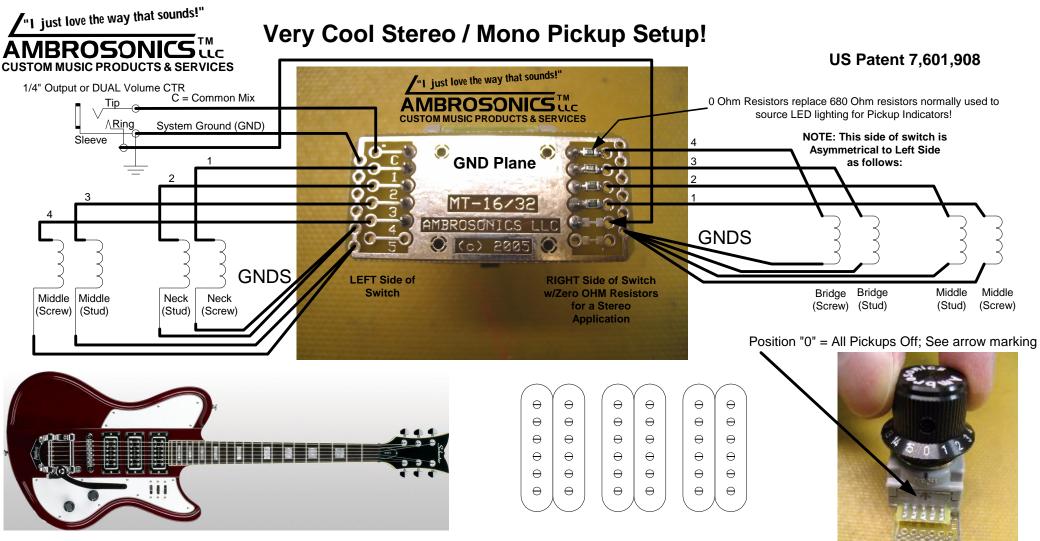

 $\Theta$ 

 $\bigcirc$ 

 $\ominus$ 

One Switch Provides the switch closures shown in the chart below X 2! (Left side & Right side of switch for Stereo Mode)

Full Combinations of 15 True Single Coil In Phase Sounds using Humbuckers as Single Coils

|                                          | J                       |     |   |   |   | J |   |   |   |   |   | •  |    |    |    |    |    |
|------------------------------------------|-------------------------|-----|---|---|---|---|---|---|---|---|---|----|----|----|----|----|----|
| Switch Positions Pickups as Single Coils | Switch Position Numbers | 0   | 1 | 2 | 3 | 4 | 5 | 6 | 7 | 8 | 9 | 10 | 11 | 12 | 13 | 14 | 15 |
| Neck Humbucker (Screw) 1                 | =                       | OFF | • | • |   |   | • | • |   |   | • | •  |    |    | •  | •  |    |
| Neck Humbucker (Stud) 2                  | =                       | OFF |   | • | • | • | • |   |   |   |   | •  | •  | •  | •  |    |    |
| Middle Humbucker (Stud) 3                | =                       | OFF |   |   |   | • | • | • | • | • | • | •  | •  |    |    |    |    |
| Middle Humbucker (Screw) 4               | =                       | OFF |   |   |   |   |   |   |   | • | • | •  | •  | •  | •  | •  | •  |
| Note: ● = Pickup is ON                   |                         | •   | • | • | • | • | • | • | • | • |   |    |    | •  |    |    |    |