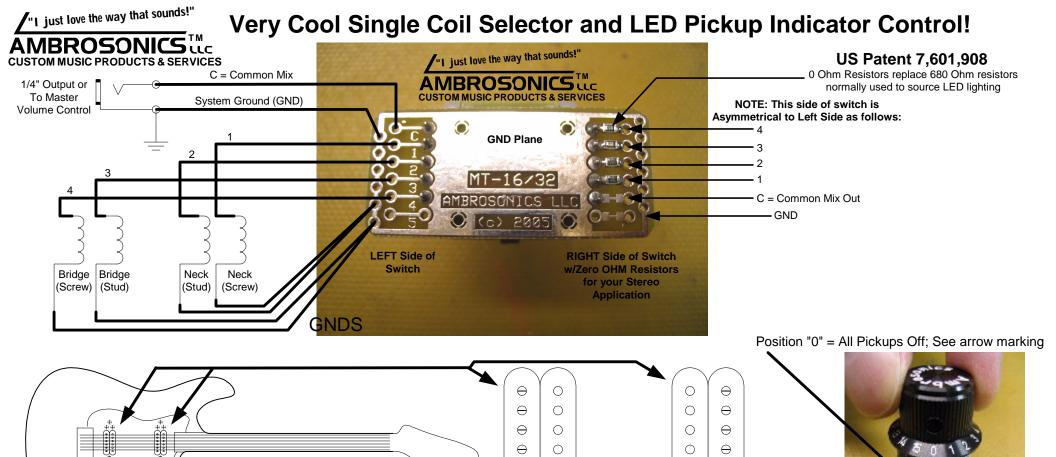

One Switch Provides the switch closures shown in the chart below X 2! (Left side & Right side of switch)

Full Combinations of 15 True Single Coil In Phase Sounds using Humbuckers as Single Coils US Patent 7,601,908

| Switch Positions           | Switch Position Numbers |     | 1 | 2 | 3 | 1 | _ | 6 | 7   | 8 | 9 | 10 | 11 | 12 | 13 | 14 | 15 |
|----------------------------|-------------------------|-----|---|---|---|---|---|---|-----|---|---|----|----|----|----|----|----|
| Pickup Coils               | SWILCH F USHIOH NUMBERS |     |   |   |   | 4 | 5 | 0 | _ ′ | 0 | 9 | 10 |    | 12 | 13 | 14 |    |
| Neck Humbucker (Screw) 1   | =                       | OFF | • | • |   |   | • | • |     |   | • | •  |    |    | •  | •  |    |
| Neck Humbucker (Stud) 2    | =                       | OFF |   | • | • | • | • |   |     |   |   | •  | •  | •  | •  |    |    |
| Bridge Humbucker (Stud) 3  | =                       | OFF |   |   |   | • | • | • | •   | • | • | •  | •  |    |    |    |    |
| Bridge Humbucker (Screw) 4 | =                       | OFF |   |   |   |   |   |   |     | • | • | •  | •  | •  | •  | •  | •  |
| Note: ● = Pickup is ON     |                         |     |   |   |   |   |   |   |     |   |   |    |    |    |    |    |    |